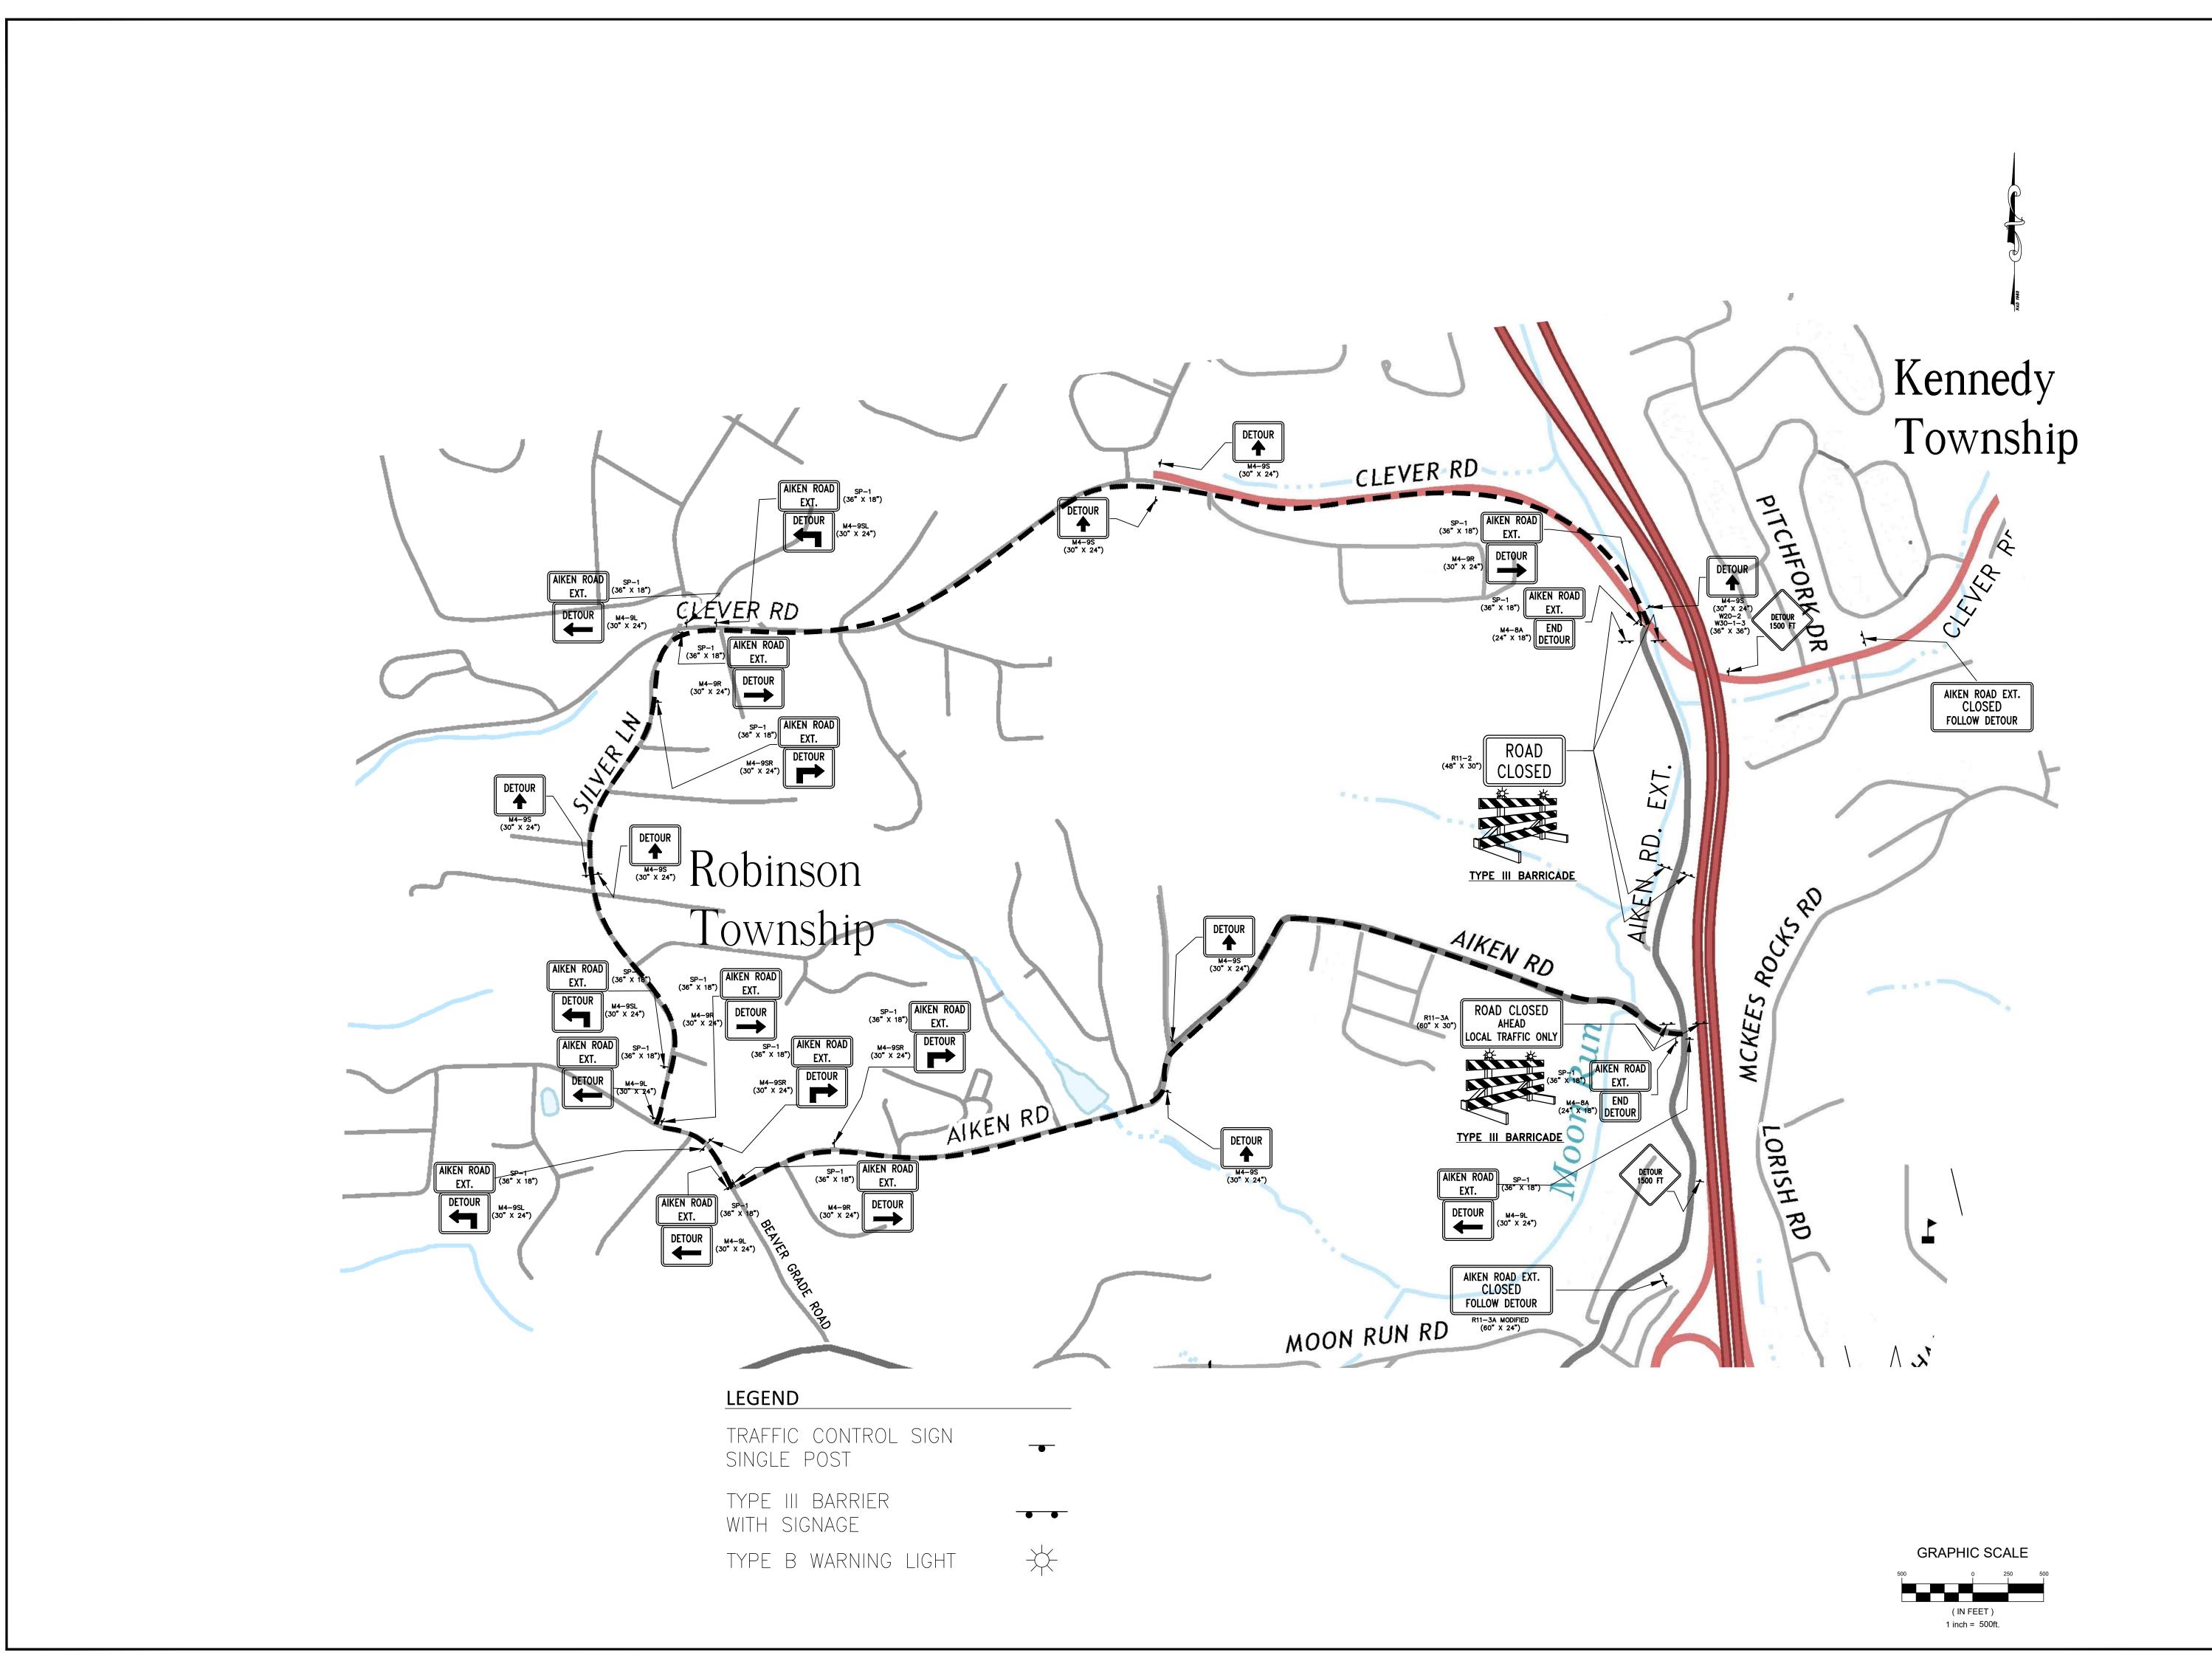

## Dear Resident:

JG Contracting Company, Inc. is under contract with Kennedy Township to repair the landslide on Aiken Road Extension. During this repair work, Aiken Road Extension will be closed between Aiken Road to the south and Clever Road to the north. It is anticipated the road will be closed from February 2024 to May 2024.

Detour signs will be posted prior to the closure. Please refer to the attached Traffic Control Detour Plan prepared by Remington & Vernick Engineers. Once construction is underway, changes to the Traffic Control Detour Plan and construction timeframes may be implemented as needed.

Attachments: Traffic Control Detour Plan

TRAFFIC CONTROL
DETOUR PLAN
TOWNSHIP OF KENNEDY

TOWNSHIP AIKEN ROAD EXT.

 DRAWN BY:
 DESIGN BY:
 CHECKED BY:
 SCALE:

 DTH
 DJM
 MGM
 AS NOTED

 SHEET No.:

 JULY 2023
 T100

PAKTT080